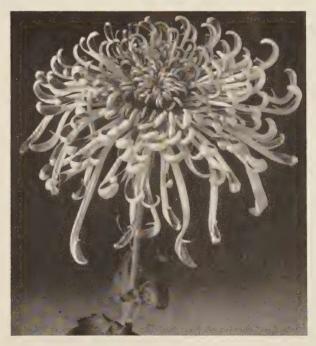

graceful beyond words. November 1. Price: 50 cents each, 3 for \$1.35.



MORGAN'S WHITE. The snowy white quilled petals are of medium size. October 15. Price: 30 cents each, 3 for 85 cents.



**RAYONANTE & SPORTS** 

**RAYONANTE.** The cordlike quilled petals of this full centered flower are a lovely shade of light rose. October 15.

MISS GINA HARWOOD. Sport of Rayonante. Color is a beautiful blend of light rose and straw-bronze. October 15.

WHITE RAYONANTE. Pure white sport of "Rayon-

ante." October 15.

YELLOW RAYONANTE. Beautiful yellow sport of "Rayonante." October 15.

Price: 30 cents each, 3 of one name 85 cents.



PUNCH BOWL. Rich burgundy red spider with slender quilled petals falling away from a full center of deeper shade. November 1. Price: 30 cents each, 3 for 85 cents.



SONDRA GAIL. Charmingly beautiful blend of buff, bronze and coral shades—more popular during the final stages when color turns to a beautiful shade of soft salmon-bronze. October 25. Price: 30 cents each, 3 for 85 cents.

### Spider Collections

COLLECTION OFFER A

**8 EARLIEST BLOOMING** 

October 1-15 CHOPSTICK MAUVE RAYONANTE ANNE YELLOW RAYONANTE SUNNYSLOPE SPLENDOR MISS GINA HARWOOD YELLOW FRILL Catalog Price \$2.60

Collection Offer ......\$2.25

COLLECTION OFFER B

### 10 EARLY MID-SEASON FLOWERING

October 15-25

(Mostly illustrated on page 9)
GEORGINA HEDINGER MARIA BESS WITT
ALBERT WITT PEGGY ANNE HOOVER
AUTUMN PARADE SARAH MORASCH
BERTHA OLIVER MELODY DELIGHT Catalog Price ......\$3.00 Collection Offer \$2.50

COLLECTION OFFER C

### 10 MID-SEASON FLOWERING

October 25-Novembe